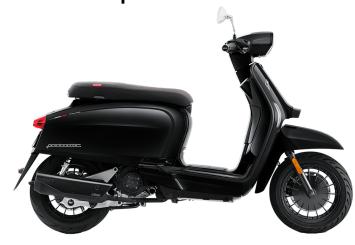

# V 50 Special Flex Fender

**BLACK FLEX** 

WHITE FLEX

RED FLEX YELLOW FLEX

Monthly Payments:

**GREEN FLEX** 

**BLACK FLEX** 

£67.88